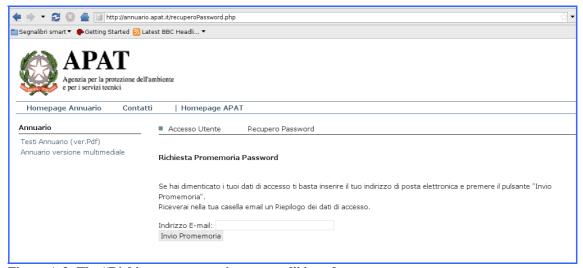

Should the username or password be lost, the application includes a function (Figure A.3) that sends out the access credentials once again, after the e-mail address use for registration has been entered. This function is accessed from the menu on the right side of the homepage.

Figure A.3: The "Richiesta promemoria password" interface

Figure A.4 shows the initial page that appears to the basic user after the login.

Figure A.4: The homepage of the basic user

Figure A.5: The "Indicators List" interface