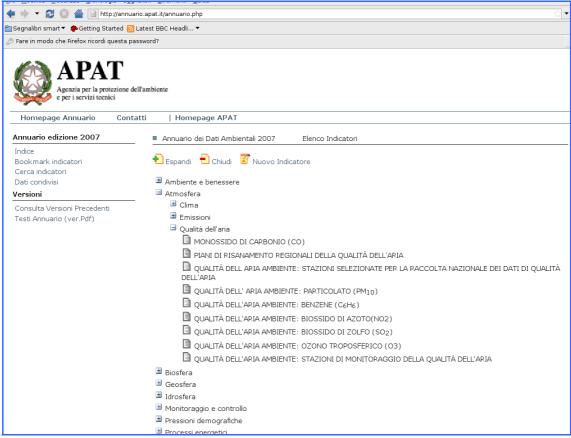

This screen can be used for both simple and advanced searches of indicators. The simple search is carried out by:

- Entering the "descrittivo", keywords or characters, in the proper space;
- Clicking on the topic area and the related subsections.

Advance searches are performed by filling out one or more of the spaces found on the indicator fact-sheet, based on:

- the name of the indicator, or words or characters that are part of the name;
- words or characters that are part of the "descrizione" entry;
- words or characters that are part of the "scopo" entry.