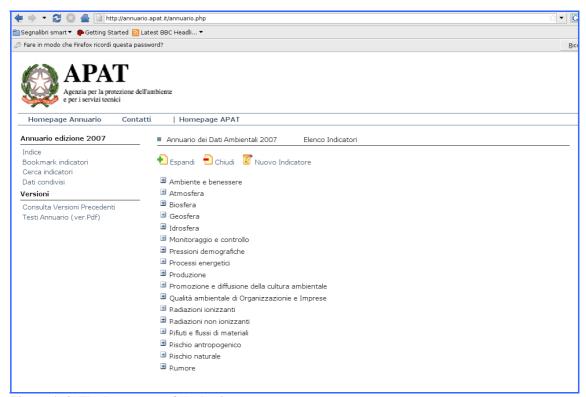

Figure A.3: The "Richiesta promemoria password" interface

Figure A.4 shows the initial page that appears to the basic user after the login.

Figure A.4: The homepage of the basic user

Figure A.5: The "Indicators List" interface