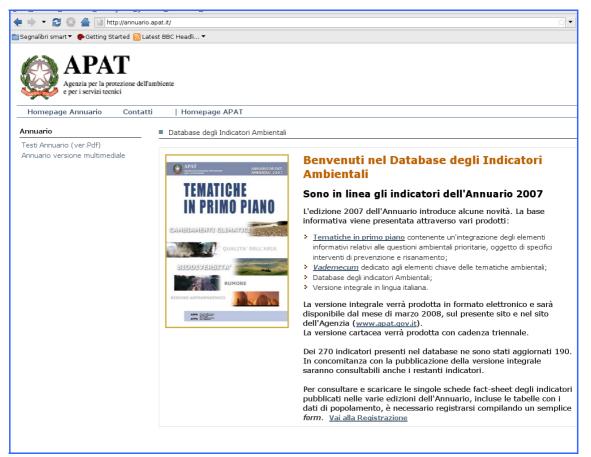

Figure A.1 shows the application's homepage.

Figure A.1: Yearbook Homepage

The application interface is easily understood, allowing basic users to register on-line by entering their usernames and passwords. The registration form, shown in figure A.2, calls for compilation of the obligatory items (username, first name, last name and e-mail, all indispensable for access and management of users), in addition to requesting optional information that can be of use in tracing the profiles of users who access the consultation function.