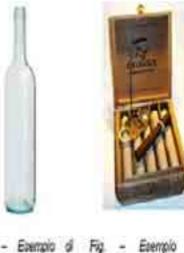

- ibios ilsir

Imballaggio Primario: l'imballaggio primario è l'imballaggio per la vendita ovvero è un imballaggio concepito in modo da costituire un'unità di vendita per l'utente finale o per il consumatore. Tra gli imballaggi primari sono considerati anche quelli che i consumatori generalmente producono come muto e che sono oggetto di raccolta differenziata in ambito urbano.

Una boltiglia di vetro

secondario; una scatola di sigari

pallet di scatole

sistem di raccolta devono tendere ad apevolare i conferimenti separats offrendo allutente 101 servizio pratico e comodo, itolbe devono consentire di stimare, per quartieri, zone, condomini, produzione. 4060V2 rifuti in modo da poter premiare o penalizzare, mediante le taciffe comunali. I diversi comportamenti. lunzione delle carateristiche residenziali o di altra destinazione della della interessata. 20118 composizione 64.05 intercellacione this