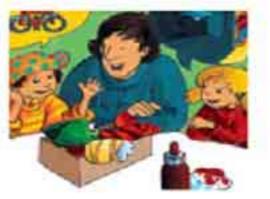

Picture 7b - You Can Do Something to Stop Air Pollution Plans are being made. In the middle of the picture we see Emma's father. In the "bubble" above William, we see a bike: be will use his bike more instead of the car. Emma will switch off the light when she leaves the room. Floopy is lying on a soft bed. The bottle in front of Floopy contains antiseptic or disinfectant, a wad of cotton wool is beside it.