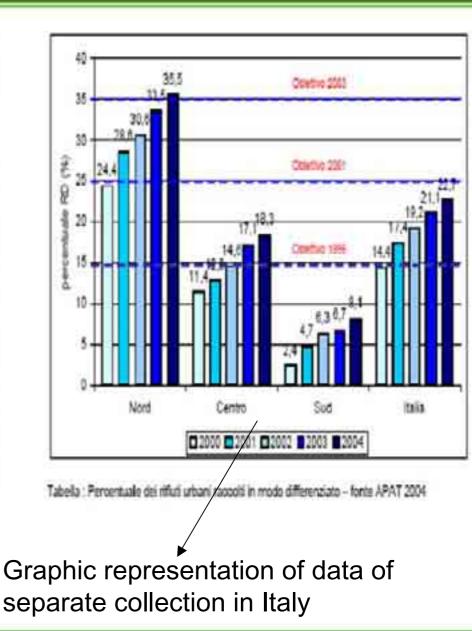

## Example of a mix between technical-scientific contents, tables of data and figures

La seguente tabella riporta albura esempi di rituti urbani ed urbani periobiosi:

| I RIFIUTI URBANI                                                                                                                                                                                                                                                                                                                                                                                                                                                                                                                                                                                                      | I REUTLU                                                                                                                                                                                                            |
|-----------------------------------------------------------------------------------------------------------------------------------------------------------------------------------------------------------------------------------------------------------------------------------------------------------------------------------------------------------------------------------------------------------------------------------------------------------------------------------------------------------------------------------------------------------------------------------------------------------------------|---------------------------------------------------------------------------------------------------------------------------------------------------------------------------------------------------------------------|
| <ul> <li>i rifiuti domestici, anche<br/>ingombranti, provenienti da locali e<br/>luoghi adibiti ad uso di civile<br/>abitazione;</li> <li>i rifiuti provenienti dallo<br/>spazzamento delle strade;</li> <li>i rifiuti di gualungue natura o<br/>provenienza, placenti sulle strade<br/>ed aree pubbliche o sulle splagge<br/>marittime e tacuali e sulle rive del<br/>oorsi d'acqua;</li> <li>i rifiuti vegetali provenienti da<br/>aree verdi, guali plandini, parchi e<br/>aree cimiteriali.</li> <li>i rifiuti provenienti da<br/>esumazioni ed estumulazioni<br/>nonché da altre attività cimiteriali</li> </ul> | Tra I rifiuti u<br>sono costitu<br>• da mec<br>(per esem<br>e del video<br>videogioci<br>ouali cont<br>pericolosa<br>come il cr<br>zinco, e so<br>possono p<br>Rientrano, in<br>• I solve<br>• I solve<br>• I mater |
|                                                                                                                                                                                                                                                                                                                                                                                                                                                                                                                                                                                                                       |                                                                                                                                                                                                                     |