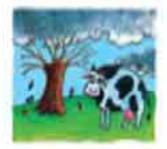

### Picture 7a - Results

Air pollution causes trees to die and animals to become ill. In the picture, notice the dark, grey clouds, a tree losing its leaves (although it's not autumn!) and a cow that looks ill (with a swollen body, this legs and flabby ears). Do people also get sick from air pollution? Think about ozone problems in summer (summer-smog also called ground level ozone).