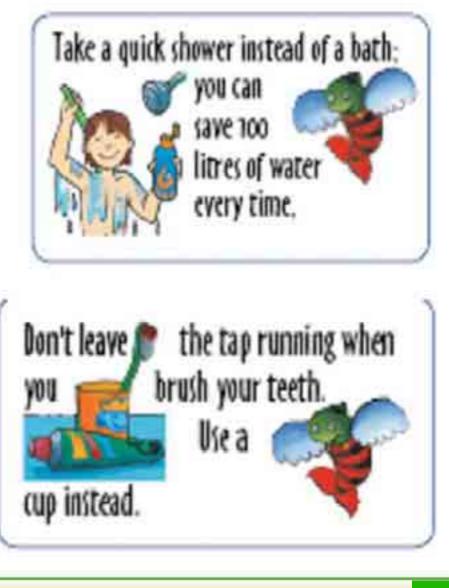

### Pictures 6A) and 6(b) -Air Pollution

These pictures show examples of air pollution. Air is polluted by many different means of transport. Children should identify the following: a car, a plane, a tractor. Do you know other means of transport? Railway (train, bus, underground, ship).

Dirty smoke comes from the house and the factory chinney. The tractor spreads manure on the field. The manure gives off a bad smell. It evaporates partly in the air (ammonia).

### Picture 7a - Results

Air pollution causes trees to die and animals to become ill. In the picture, notice the dark, grey clouds, a tree losing its leaves (although it's not autumn!) and a cow that looks ill (with a swollen body, this legs and flabby ears). Do people also get sick from air pollution? Think about ozone problems in summer (summer-smog also called ground level ozone).

Picture 7b - You Can Do Something to Stop Air Pollution Plans are being made. In the middle of the picture we see Emma's father. In the "bubble" above William, we see a bike: be will use his bike more instead of the car. Emma will switch off the light when she leaves the room. Floopy is lying on a soft bed. The bottle in front of Floopy contains antiseptic or disinfectant, a wad of cotton wool is beside it.