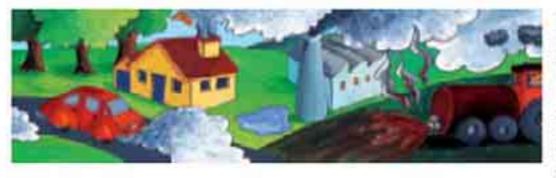

### Pictures 6A) and 6(b) -Air Pollution

These pictures show examples of air pollution. Air is polluted by many different means of transport. Children should identify the following: a car, a plane, a tractor. Do you know other means of transport? Railway (train, bus, underground, ship).

Dirty smoke comes from the house and the factory chinney. The tractor spreads manure on the field. The manure gives off a bad smell. It evaporates partly in the air (ammonia).