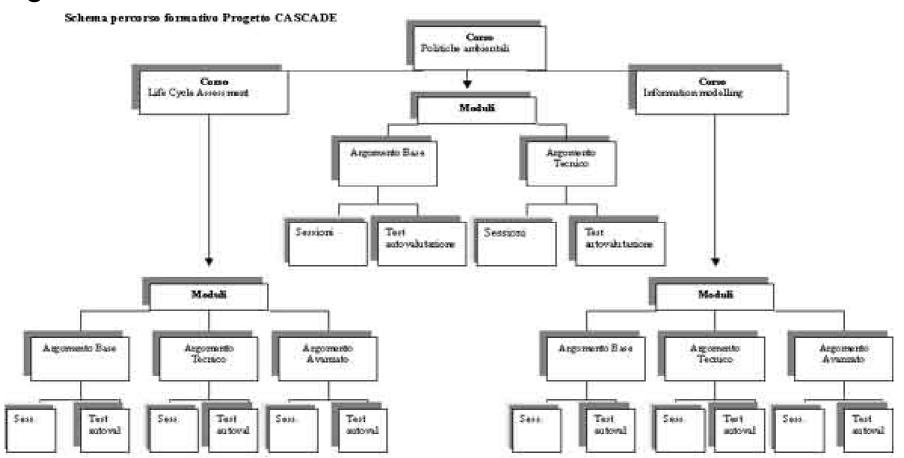

✓ The project "Skills and competencies for local Agenda 21", within the E. U. Leonardo da Vinci programme

✓ The project "Cooperation and Standard for Life Cycle Assessment" (CASCADE)" within the E.U. "Competitive and sustainable growth programme".