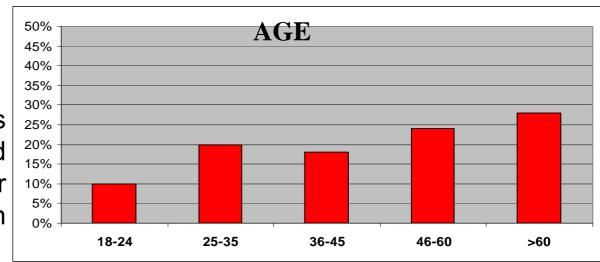

#### **SPSS**

APAT in order to evaluate environmental awareness towards public opinion, has performed in 2004 a survey about "Representation of Public Environmental institutions by citizens"

More than 1000 people have been interviewed about environmental awareness issues and with the software codes SPSS it has been possible to collect, analyse and represent all the information (more than 50.000 records) given by interviewed people