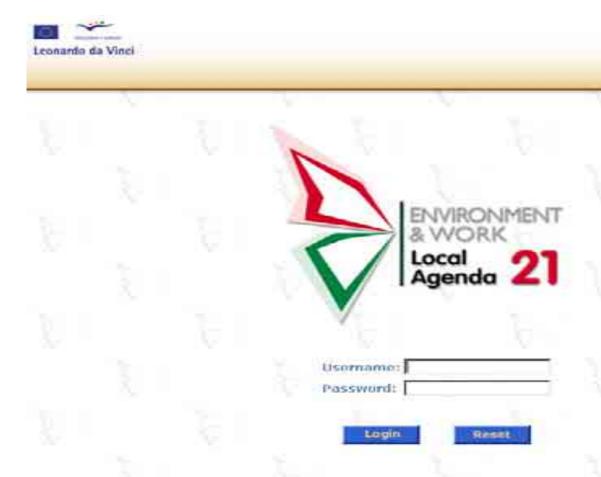

# Evaluation study for APAT E-learning System

APAT has also performed a feasibility evaluation study for an environmental learning system, designed to promote specific skills and scientific and technical competencies and also to answer to the continuous needs of knowledge on the field of environmental protection.

This evaluation study has foreseen two main areas:

- ✓ Definition of the general structure of the E-Learning System
- ✓ Definition of training contents organization

APAT
Agenzia per la Protezione dell'Ausbiente e per i Servizi Tecnic
Servizio Promovione della Europoissa Ambientele

Definition of the general structure of the E-Learning System includes the following main aspects:

- ❖ General training objectives: vocational and divulgative e-learning
- ❖ <u>Target</u>: experts facing environmental problem (vocational) and large public (divulgative)
- General structure of e-learning system:
- ✓ virtual secretary for trainees
- ✓ system of authoring contents (vocational and divulgative)
- ✓ tutoring tools
- √ virtual desktop
- Analysis of hardware requirements: server characteristics and PC characteristics for developers and users
- Analysis of software requirements: applicative software for developers and users
- Cost forecast for project development
- Time requirements for project development

This e-learning system will be available through the internet pages dedicated to the activities of "Environmental Education and Capacity Building" Service

1. APAT E-Learning System
The on-line training courses, developed up today, are available through the internet site of APAT: