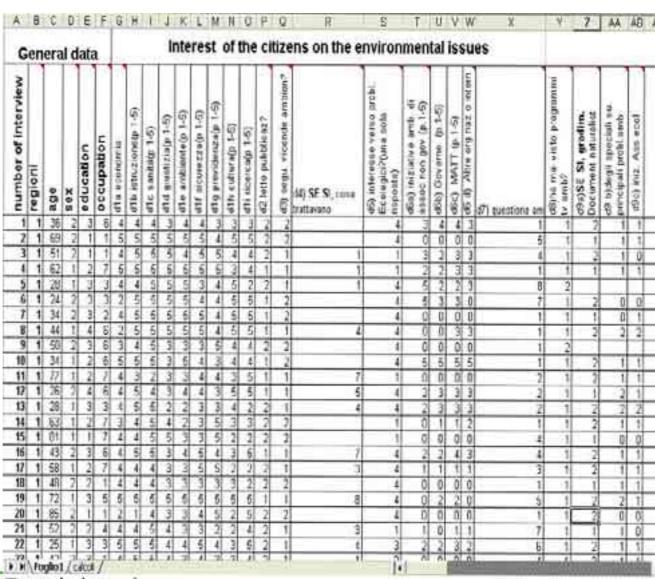

#### **SPSS**

APAT in order to evaluate environmental awareness towards public opinion, has performed in 2004 a survey about "Representation of Public Environmental institutions by citizens"

More than 1000 people have been interviewed about environmental awareness issues and with the software codes SPSS it has been possible to collect, analyse and represent all the information (more than 50.000 records) given by interviewed people

In order to manage a lot of information in a data-base, usually all the date have been inserted before in a Excel data-base, and then exported in a SPSS software code, such as the following figures shows

- 1) The questionnaire that APAT used for the survey was composed by 34 questions.
- All the answers of people interviewed were collected in excel data-base

Mr. Gaetano Battistella

Excel data-base

3) From Excel, all the answers of the questionnaire were exported in SPSS software