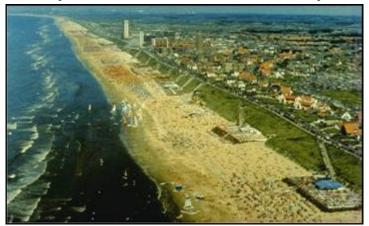

### **Coastal Protection in The Netherlands**

Giorgio Santinelli

2 mei 2016

#### **Coastal Protection**

#### **INTRODUCTION**

#### The Dutch coast

- 350km long.
- 27% of the territory is located below mean sea level.
- 55% is prone to flooding.

#### History of nourishments

- Storm of 1953.
- Law of 1990.
- Law of 2000.
- Dynamic Preservation

Nourishment practices: underwater + beach 12 millions m<sup>3</sup> of sand





## **Coastal Protection**

#### Safety, Nature or Sustainability?











## **Coastal Protection**

- Before 1970: Local Authorities decided upon Coastal Protection
- ~ 70's: Governmental





## Coastal Policy: Monitoring program



Transects on a yearly-base Multi-beam monitoring

NOA

Data SIO, NOAA, U.S. Navy, NGA, GEBCO

Image © 2012 TerraMetrics

lmage © 2012 Aerodata International Surveys

Testing, Evalutaion, Application



Google earth

www.OpenEarth.eu

## Coastal Policy: Jarkus monitoring program

Since the start of regular nourishments, more space is available on the coast



# Evalutation: Momentary Coast Line





## **Coastal Indicators**

Help to assess the State of the Coast.

170 years of monitoring program for NH and ZH

#### **Momentary Coast Line**

#### MKL - TKL - BKL : Rijnland (8), transect 8250 300 MKL TKL 288 BKL 276 <sub>ര<