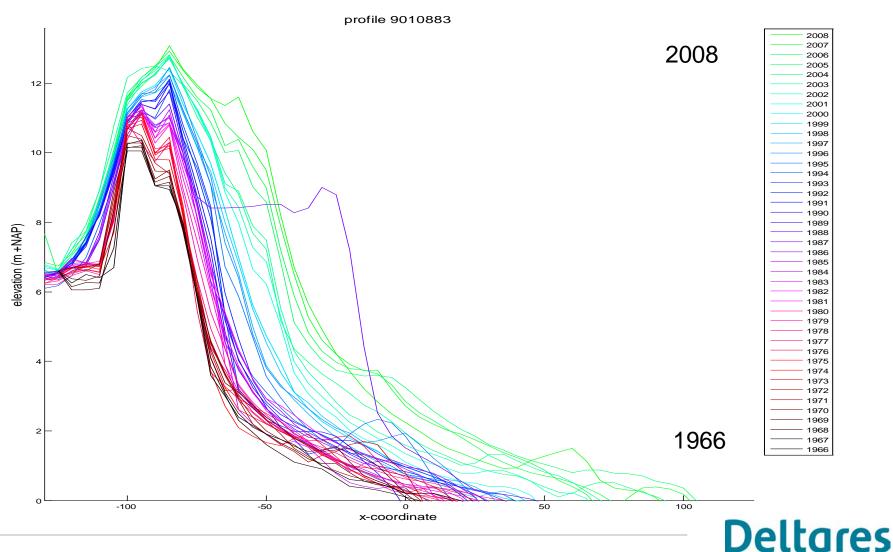

## Coastal Policy: Jarkus monitoring program

Since the start of regular nourishments, more space is available on the coast

## **Coastal Indicators**

Help to assess the State of the Coast.

170 years of monitoring program for NH and ZH