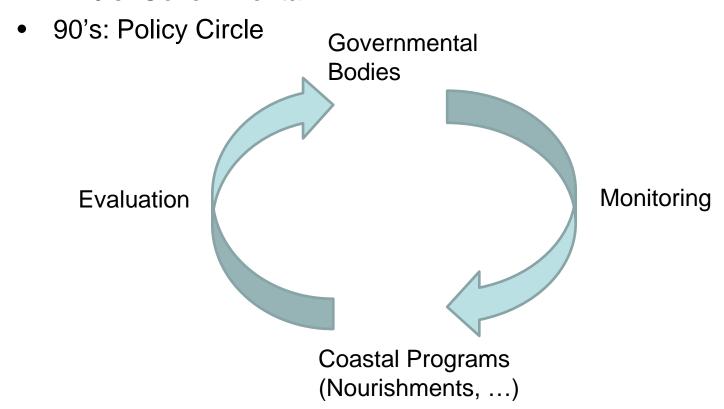

## **Coastal Protection**

- Before 1970: Local Authorities decided upon Coastal Protection
- ~ 70's: Governmental

Coastal nourishments and the yearly monitoring make part of the policy circle

Participants: Rijkswaterstaat, regionale en lokale overheden, onderzoeksinstituten, privé partijen