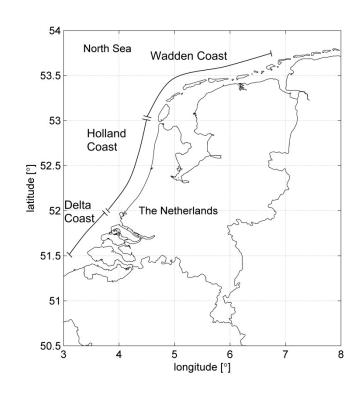

#### The Dutch coast

- 350km long.
- 27% of the territory is located below mean sea level.
- 55% is prone to flooding.