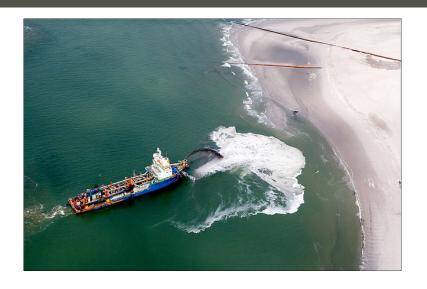

#### History of nourishments

- Storm of 1953.
- Law of 1990.
- Law of 2000.
- Dynamic Preservation

Nourishment practices: underwater + beach 12 millions m<sup>3</sup> of sand