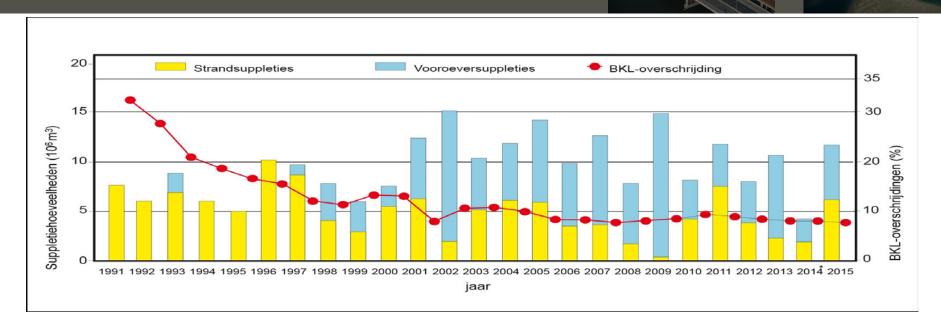

#### History of nourishments

- Storm of 1953.
- Law of 1990.
- Law of 2000.
- Dynamic Preservation

Nourishment practices: underwater + beach 12 millions m<sup>3</sup> of sand

## Coastal Policy: Jarkus monitoring program

Since the start of regular nourishments, more space is available on the coast

#### MKL - TKL - BKL : Rijnland (8), transect 8250 300 MKL TKL 288 BKL 276 <sub>ര</sub>o ×× Nourishment volume [m<sup>2</sup>/m] 220 225 180 135 264 240 228 216 204 192 Beach Shoreface \_\_\_\_180 2020 1960 1970 1980 1990 2000 2010 Year