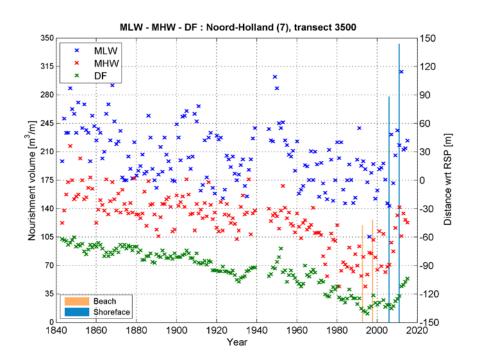

#### MKL - TKL - BKL : Rijnland (8), transect 8250 300 MKL TKL 288 BKL 276 <sub>ര</sub>o ×× Nourishment volume [m<sup>2</sup>/m] 220 225 180 135 264 240 228 216 204 192 Beach Shoreface \_\_\_\_180 2020 1960 1970 1980 1990 2000 2010 Year