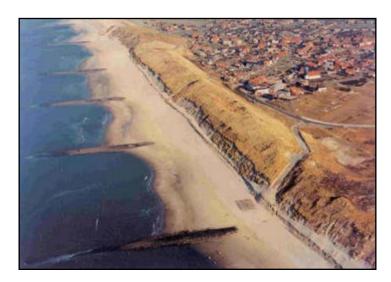

#### The Dutch coast

- 350km long.
- 27% of the territory is located below mean sea level.
- 55% is prone to flooding.

#### History of nourishments

- Storm of 1953.
- Law of 1990.
- Law of 2000.
- Dynamic Preservation

Nourishment practices: underwater + beach 12 millions m<sup>3</sup> of sand