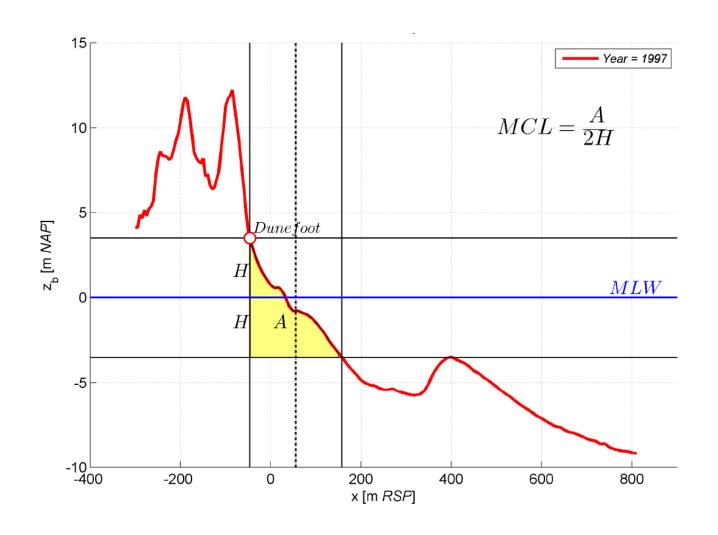

# Evalutation: Momentary Coast Line

#### **Momentary Coast Line**

#### Mean High/Low Water, Dune Foot