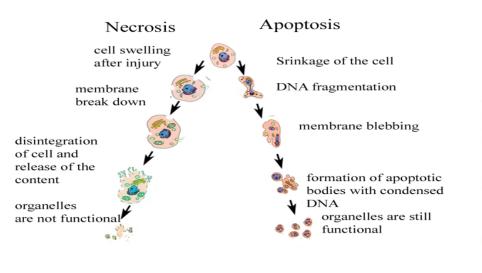

Progetto: Apoptosis to predict copepod mortality: state of the art and future perspectivesIn collaborazione con: Institute of Marine Biology, National Taiwan Ocean University



| Control          | 0.016 mg/L Ni | 0.025 mg/L Ni | 0.063 mg/L Ni