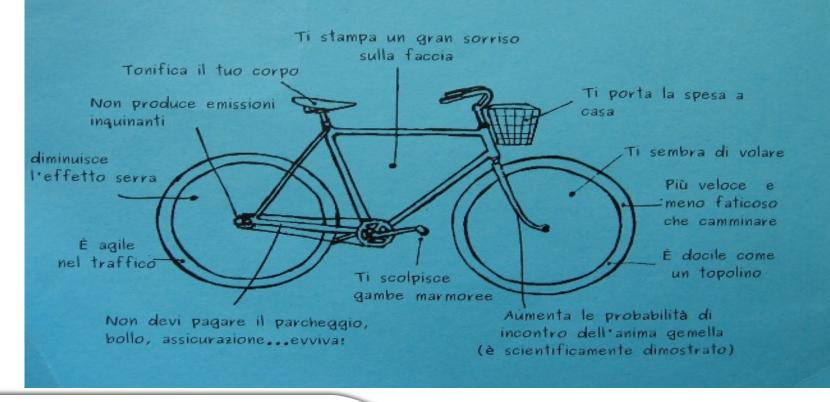

# I Benefici della Bici

Se vuoi puoi aggiungere uno specchietto retrovisore, un cestino portaoggetti.