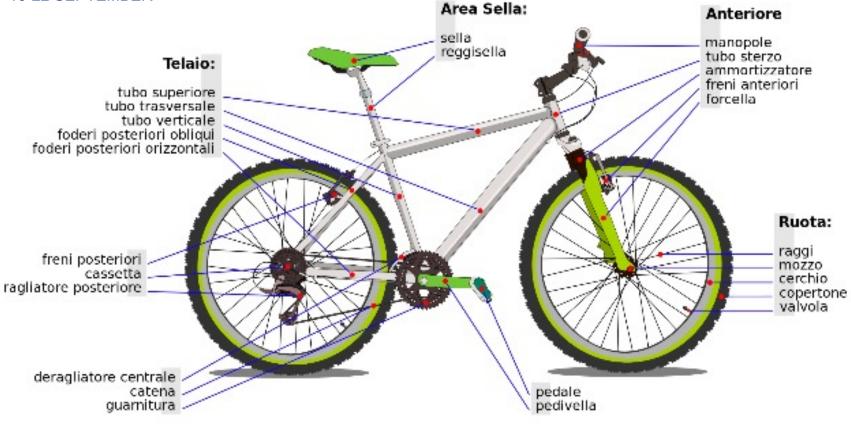

# I Benefici della Bici

Se vuoi puoi aggiungere uno specchietto retrovisore, un cestino portaoggetti.