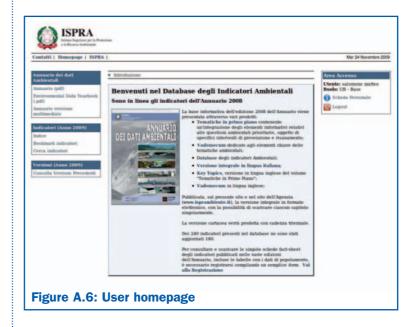

After login, users will be direct to the homepage, shown in Figure A.6, using the indicator menu on the left-hand side of the page they can consult consolidated indicators relative to the various editions of the Yearbook stored in the system.