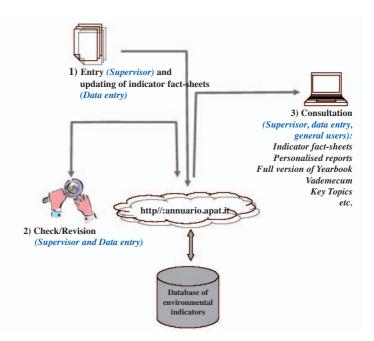

### Indicator database structure

The indicator database is a web-based application that allows you to manage and consult, with different access modes according to user profile, information relative to environmental indicators (metadata and associated data fact-sheets). It can be consulted at http://annuario.apat.it. or from the homepage of *www.isprambiente.it*. The client/server architecture of the application is designed to supply support to the yearbook preparation workflow and to interaction between users contributing to the edition. The application basically comprises a front end written in PHP while data are stored in a MySQL database server.

The application is designed for the management of metadata and indicator population data and permits the loading, memorisation and subsequent consultation of **indicator fact-sheets**.

The compilation of the indicator fact-sheets for the various Thematic Areas and respective themes (Temi SINANet) makes it possible to draw up a series of documents, initially in electronic format, including the complete version of the Yearbook, Key Topics, Vademecum etc..

The application allows the contents to be managed according to the previously published "versions" of the Environmental Data Yearbook, thus permitting "historical data handling". Currently users can consult all indicator fact-sheets published from 2003 onwards. A "working version" of the database is created for every edition of the Environmental Data Yearbook, only accessible to users authorised to enter data and/or modify indicator fact-sheets. Each authorised user (*data entry*) is allocated one or more indicators by the thematic coordinator responsible. The updated fact-sheets are published after a

check/revision phase involving the yearbook user task force (supervisor) responsible for checking data together with the thematic coordinators.

During the iterative development process, fact-sheets can be "bulk loaded" and made non-modifiable if revised by the task force.